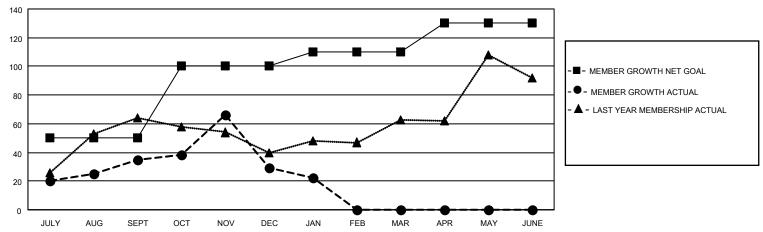

### GOALS AND ACTUAL MEMBERS CUMULATIVE

| DROPPED CLUBS: 0 |         | 17 CLUBS OF 43 ADDED 1 OR<br>MORE NEW MEMBERS | GENDER DISTRIBUTION                |              |  |
|------------------|---------|-----------------------------------------------|------------------------------------|--------------|--|
|                  |         | NORE NEW WEINBERS                             | MALE                               | 492 (42.49%) |  |
|                  |         |                                               | FEMALE                             | 666 (57.51%) |  |
| DROPPED MEMBERS  |         |                                               | NON BINARY                         | 0 (0.00%)    |  |
|                  | _       |                                               | PREFER NOT TO ANSWER               | 0 (0.00%)    |  |
| DECEASED         | 5       |                                               |                                    |              |  |
| CLUB CANCELLED   | 0       | CLICK HERE FOR CUMULATIVE                     | TOTAL FAMILY UNIT MEMBERS          | 70           |  |
| OTHER            | 72      | MEMBERSHIP DATA                               |                                    |              |  |
| TOTAL            | OTAL 77 |                                               | FAMILY MEMBERS PAYING HALF DUES 36 |              |  |
|                  |         |                                               |                                    |              |  |