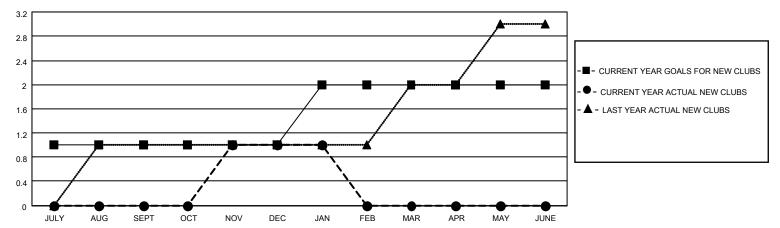

| 0         | 0             | JULY/AUG/SEPT         | 50                     | 41                      | 5                                                  |
| OCT/NOV/DEC           | 0             | 1         | 0             | OCT/NOV/DEC           | 50                     | 55                      | 59                                                 |
| JAN/FEB/MAR           | 1             | 0         | 0             | JAN/FEB/MAR           | 10                     | 7                       | 13                                                 |
| APR/MAY/JUNE          | 0             | 0         | 0             | APR/MAY/JUNE          | 20                     | 0                       | 0                                                  |

### GOALS AND ACTUAL NEW CLUBS CUMULATIVE



### GOALS AND ACTUAL MEMBERS CUMULATIVE



| DROPPED CLUBS: 0 |         | 17 CLUBS OF 43 ADDED 1 OR<br>MORE NEW MEMBERS | GENDER DISTRIBUTION                |              |  |
|------------------|---------|-----------------------------------------------|------------------------------------|--------------|--|
|                  |         | NORE NEW WEINBERS                             | MALE                               | 492 (42.49%) |  |
|                  |         |                                               | FEMALE                             | 666 (57.51%) |  |
| DROPPED MEMBERS  |         |                                               | NON BINARY                         | 0 (0.00%)    |  |
|                  | _       |                                               | PREFER